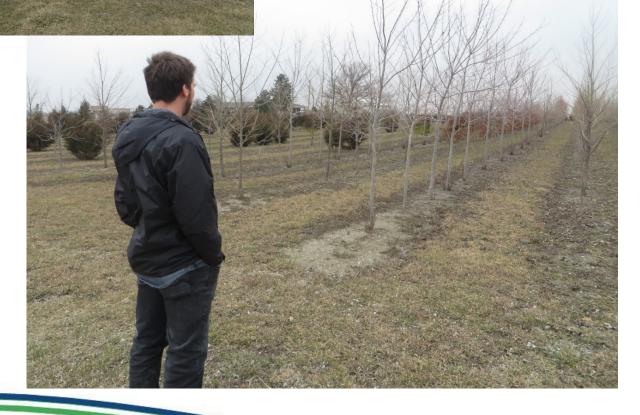

gs are sold with NO WARRANTY.   |          |                 |
| Deadline - March 15, 2017 Phone #: 519-354-73                                                                                                                                         |           |                                          |          |                 |



# Reforestation: 50 Million Tree Program qualification

- ▶ Minimum one 600 trees (1 acre) of suitable land
- ▶ Land that is open, and has not been defined as a woodland since December 31, 1989, per the Forestry Act
- ▶ To sign a 15-year management agreement to maintain any trees that have been planted
- ▶ Covers \$1.36 per tree seedling which goes toward tree cost.
- ▶ Block Planting or Windbreaks
- Only Native Species





# **TREES**

Jack Plantation 2012





# **Wetland Restoration**



MECP, ECCC, Wildlife Habitat Canada, LTVCA, project landowners, ECWP, ESC, and ALUS, Engie, Waste Connections



## Wetlands

Acquire funds through various programs for landowners to excavate wetlands in marginal areas mostly offline or natural water courses

We work with drain supers and other associated partners









Wetland progress after year 5

Ward Property