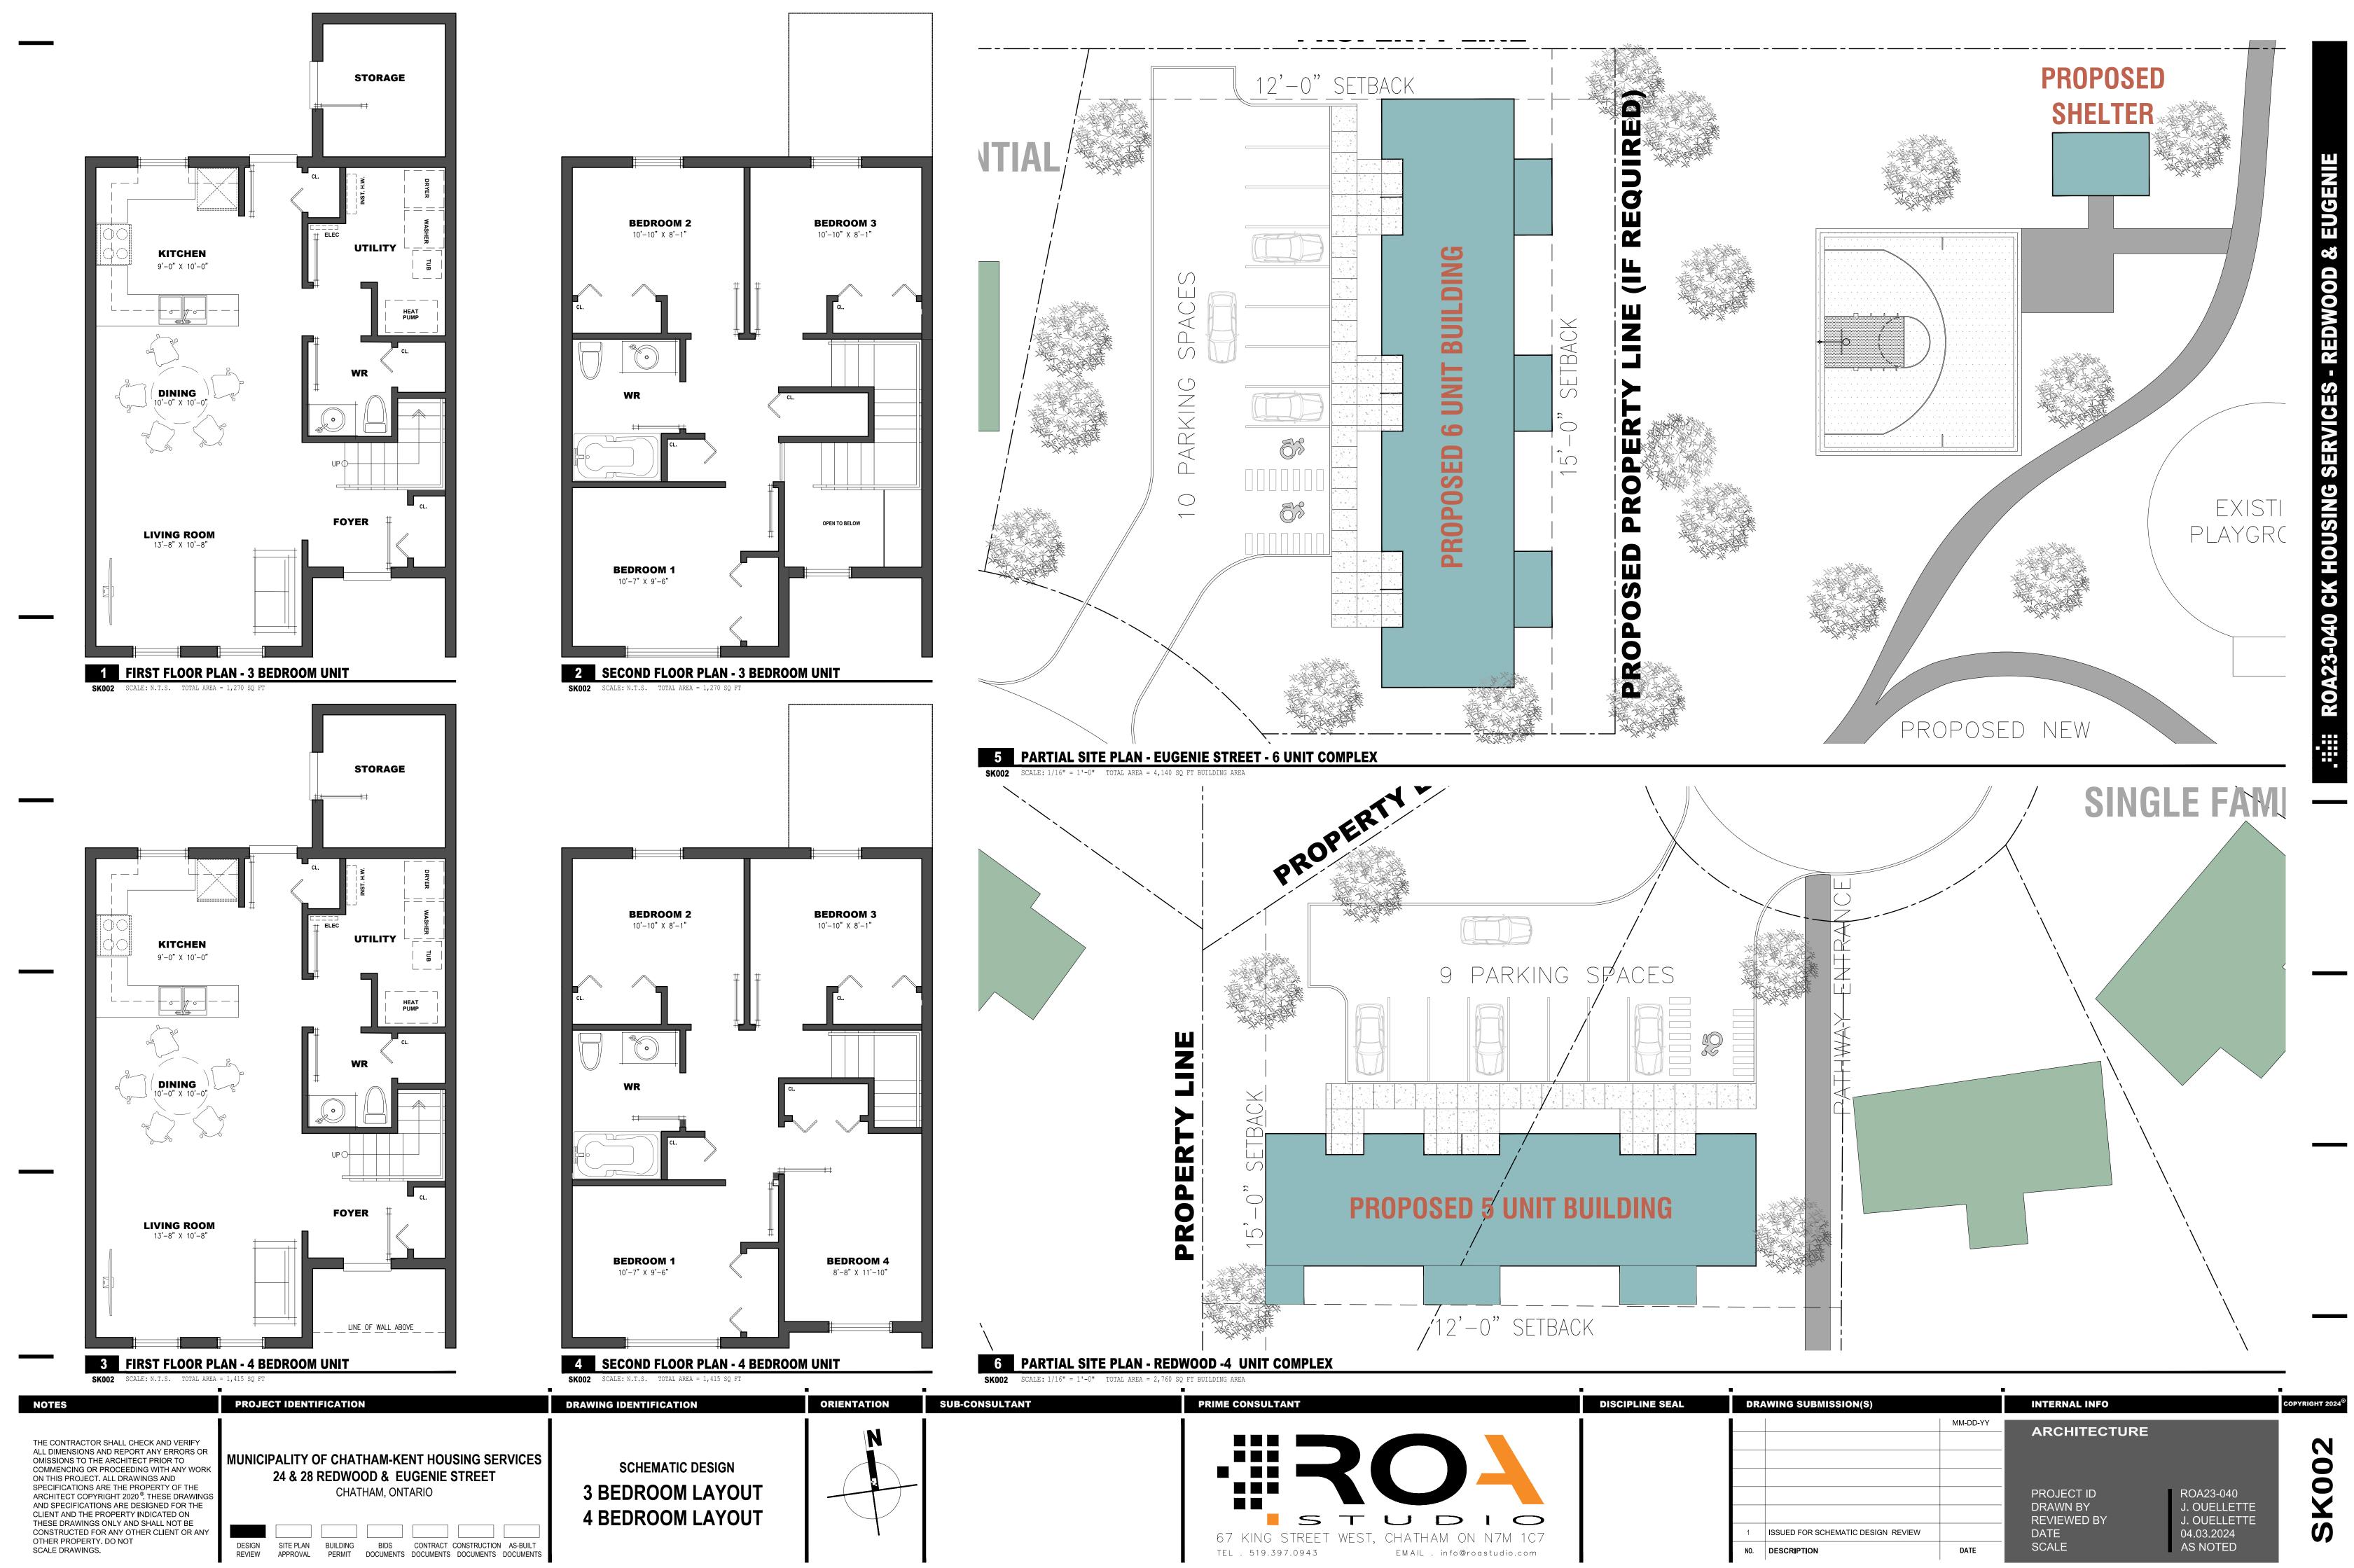

| AL | DR  | DRAWING SUBMISSION(S)              |          | INTERNAL INFO                                 |                                                         | COPYRIGHT 2024 <sup>®</sup> |  |
|----|-----|------------------------------------|----------|-----------------------------------------------|---------------------------------------------------------|-----------------------------|--|
|    |     |                                    | MM-DD-YY | ARCHITECTURE                                  |                                                         | 02                          |  |
|    | 1   | ISSUED FOR SCHEMATIC DESIGN REVIEW |          | PROJECT ID<br>DRAWN BY<br>REVIEWED BY<br>DATE | ROA23-040<br>J. OUELLETTE<br>J. OUELLETTE<br>04.03.2024 | SKG                         |  |
|    | NO. | DESCRIPTION                        | DATE     | SCALE                                         | AS NOTED                                                |                             |  |